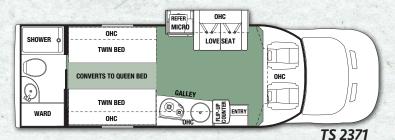

5.3 Cu. ft Eurostyle Refrigerator operates on 12V/110/LP

TV stows away when not in use. Forester TS offers a contemporary light weight design that's not light on storage and amenities!

WARD DINETTE 54 X 74 Double bed Drawers under TABLE OHC DINETTE ENTRY MICRO WARD REFER OHC