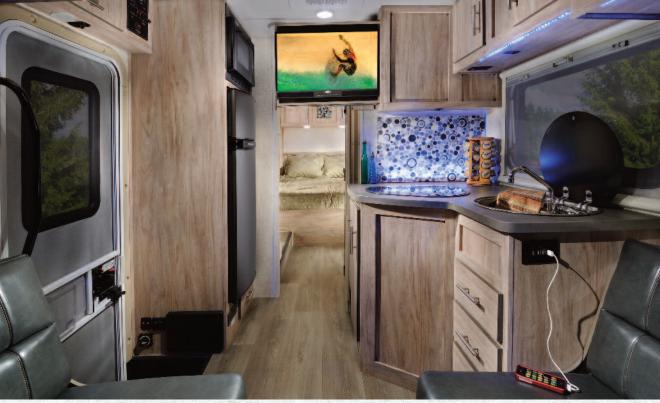

The ultra-light Forester TS is engineered for fuel efficiency with eco-friendly building materials. These lightweight, Poplar cabinets are certified to be sustainably sourced from European forests.

There's well-planned storage everywhere!

5.3 Cu. ft Eurostyle Refrigerator operates on 12V/110/LP

TV stows away when not in use. Forester TS offers a contemporary light weight design that's not light on storage and amenities!

WARD DINETTE 54 X 74 Double bed Drawers under TABLE OHC DINETTE ENTRY MICRO WARD REFER OHC