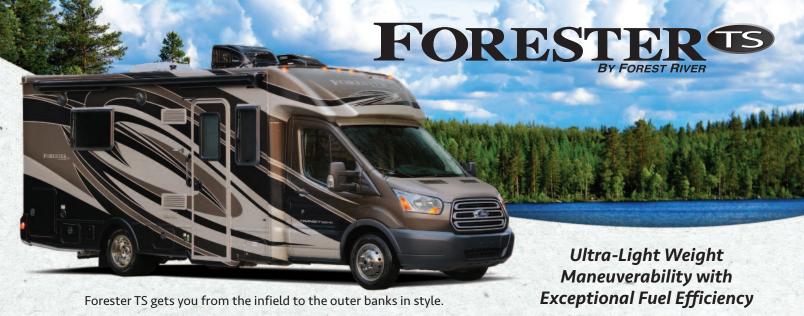

The ultra-light Forester TS is engineered for fuel efficiency with eco-friendly building materials. These lightweight, Poplar cabinets are certified to be sustainably sourced from European forests.

There's well-planned storage everywhere!