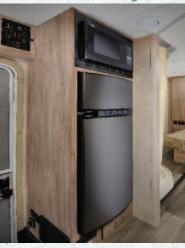

5.3 Cu. ft Eurostyle Refrigerator operates on 12V/110/LP

TV stows away when not in use. Forester TS offers a contemporary light weight design that's not light on storage and amenities!

WARD DINETTE 54 X 74 Double bed Drawers under TABLE OHC DINETTE ENTRY MICRO WARD REFER OHC