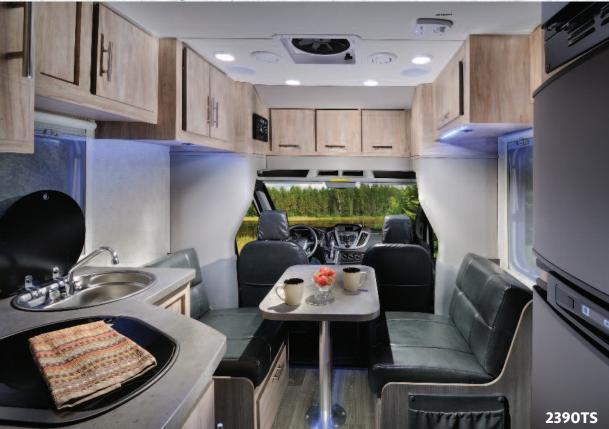

5.3 Cu. ft Eurostyle Refrigerator operates on 12V/110/LP

TV stows away when not in use. Forester TS offers a contemporary light weight design that's not light on storage and amenities!

WARD DINETTE 54 X 74 Double bed Drawers under TABLE OHC DINETTE ENTRY MICRO WARD REFER OHC