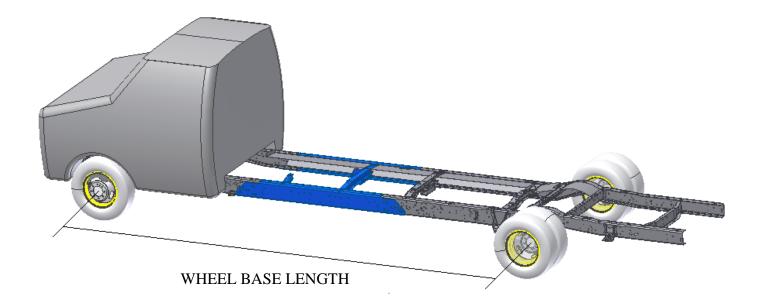

D0708

If your motorhome chassis wheel base is <u>greater</u> than 158" or 13'2", which can be measured from center line of the front tires to the center line of the rear tires, then your chassis has been modified by Coachmen RV, a division of Forest River, Inc, per the guidelines of Ford's Quality Vehicle Modifiers (QVM) Q-14, Q-18, and Q-40 bulletins.