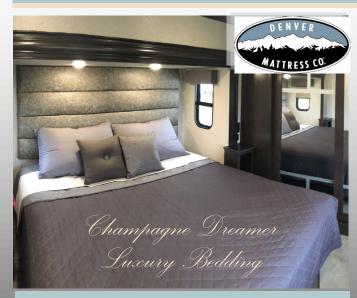

#### **NEW BEDROOM & BATHROOM STYLE**

Introducing Denver Mattress™ Standard - 8" queen Optional 10" Champagne Dreamer queen and king luxury mattress are available

Rim lighted Bathroom Mirror

1

All Cedar Creek fifth wheels will now have an iN·Command<sup>®</sup> Control System. This is an RV Controller that acts as the central hub of operations and allows you to control and monitor many of the systems in your RV. Just download the app and our customer will now be able to control the hub operations from your phone, turning you phone into a remote control for RV operations.