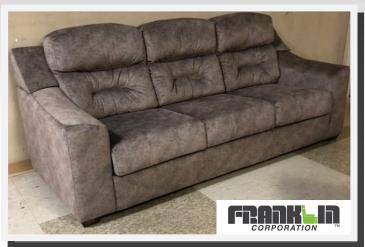

#### Standard furniture package

Franklin<sup>™</sup> HAB sofa with La-Z-Boy<sup>®</sup> Recliners (N/A 34IK, 38FLX)

Optional Franklin<sup>™</sup> Power Theater Seating (Std 34IK, 38FLX)

2 Furniture color choices: