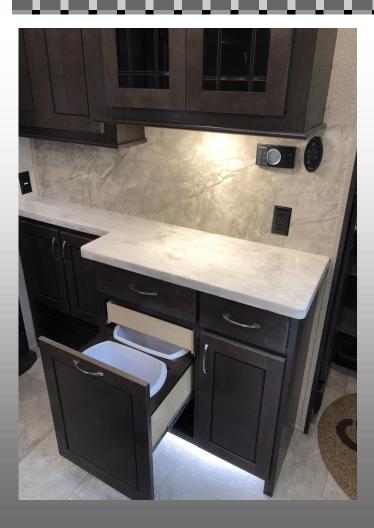

#### New Carefree<sup>™</sup> flooring - Hathaway and Cottage Only

The kitchen remodel is complimented with a redesigned island that includes LED rim lighting