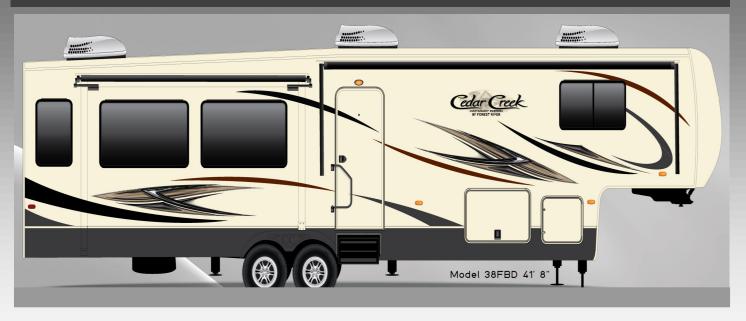

Shaw <sup>®</sup> Carpeting

Carpet in the living and bedroom area is optional

#### **NEW BEDROOM & BATHROOM STYLE**



Introducing Denver Mattress™ Standard - 8" queen Optional 10" Champagne Dreamer queen and king luxury mattress are available



Rim lighted Bathroom Mirror

1



All Cedar Creek fifth wheels will now have an iN·Command<sup>®</sup> Control System. This is an RV Controller that acts as the central hub of operations and allows you to control and monitor many of the systems in your RV. Just download the app and our customer will now be able to control the hub operations from your phone, turning you phone into a remote control for RV operations.



**NEW** Heated front storage compartment with black ceiling panels and diamond tread floor covering





# New Exterior Decals