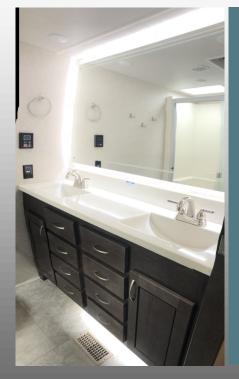

#### **NEW BEDROOM & BATHROOM STYLE**

Introducing Denver Mattress™ Standard - 8" queen Optional 10" Champagne Dreamer queen and king luxury mattress are available

Rim lighted Bathroom Mirror

1

All Cedar Creek fifth wheels will now have an iN·Command<sup>®</sup> Control System. This is an RV Controller that acts as the central hub of operations and allows you to control and monitor many of the systems in your RV. Just download the app and our customer will now be able to control the hub operations from your phone, turning you phone into a remote control for RV operations.