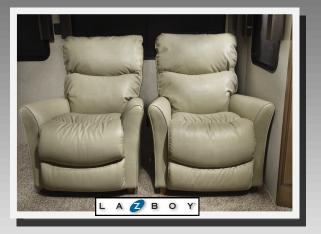

#### Standard furniture package

Franklin<sup>™</sup> HAB sofa with La-Z-Boy<sup>®</sup> Recliners (N/A 34IK, 38FLX)

Optional Franklin<sup>™</sup> Power Theater Seating (Std 34IK, 38FLX)

2 Furniture color choices: