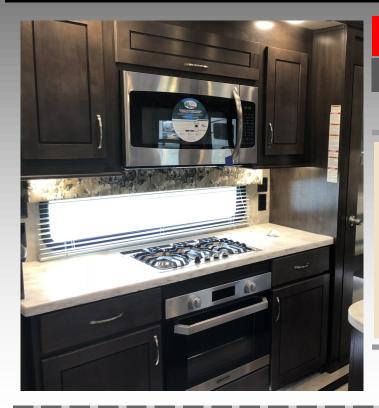

## FURRION

New Chef's Collection appliances

#### Includes:

30" Microwave - Optional Convection

3 Burner gas cooktop Optional Induction Cooktop

Large gas oven with pulse ignitor and interior halogen lighting

Hathaway Edition now has a flat ceiling design New ceiling panels give a softer accent