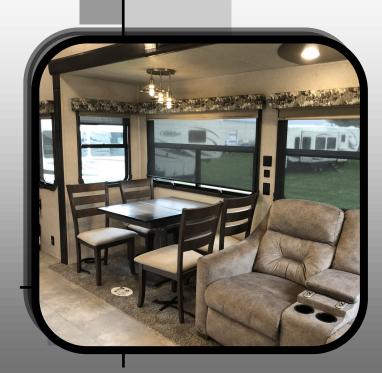

#### Standard furniture package

Franklin<sup>™</sup> HAB sofa with La-Z-Boy<sup>®</sup> Recliners (N/A 34IK, 38FLX)

Optional Franklin<sup>™</sup> Power Theater Seating (Std 34IK, 38FLX)

2 Furniture color choices:

All Living Room and Bedrooms come standard with Congoleum<sup>®</sup> vinyl floor covering. Dining slide will still have Shaw <sup>®</sup> Carpeting

Carpet in the living and bedroom area is optional