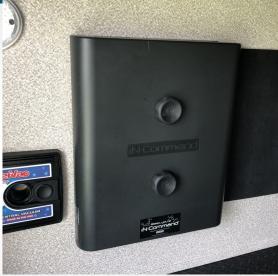

#### **NEW BEDROOM & BATHROOM STYLE**

Introducing Denver Mattress™ Standard - 8" queen Optional 10" Champagne Dreamer queen and king luxury mattress are available

Rim lighted Bathroom Mirror

1

All Cedar Creek fifth wheels will now have an iN·Command<sup>®</sup> Control System. This is an RV Controller that acts as the central hub of operations and allows you to control and monitor many of the systems in your RV. Just download the app and our customer will now be able to control the hub operations from your phone, turning you phone into a remote control for RV operations.