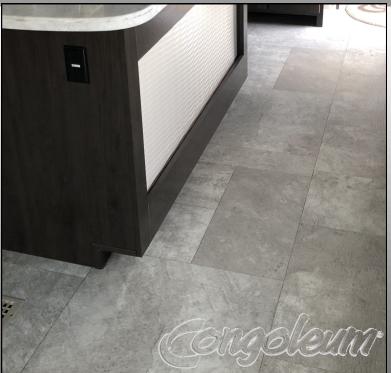

#### New Carefree<sup>™</sup> flooring - Hathaway and Cottage Only

The kitchen remodel is complimented with a redesigned island that includes LED rim lighting

All Living Room and Bedrooms come standard with Congoleum<sup>®</sup> vinyl floor covering. Dining slide will still have Shaw <sup>®</sup> Carpeting

Carpet in the living and bedroom area is optional