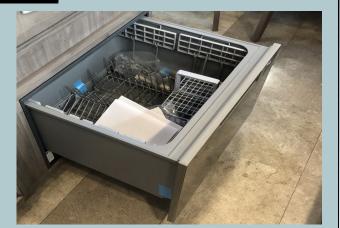

- Option -20 cu. ft. refrigerator, double drawer with icemaker

"A customer's best buy is talking to the right person"

# Fisher&Paykel

Fisher & Paykel's world-first DishDrawer™ dishwasher has revolutionized kitchen design .

DishDrawer<sup>™</sup> dishwashers look beautiful and make life that little bit easier with flexible racking and extra wash features such as Sanitize, Quick wash and Extra Dry.