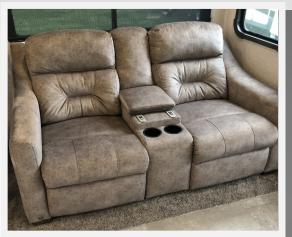

#### Standard furniture package

Franklin<sup>™</sup> HAB sofa with La-Z-Boy<sup>®</sup> Recliners (N/A 34IK, 38FLX)

Optional Franklin<sup>™</sup> Power Theater Seating (Std 34IK, 38FLX)

2 Furniture color choices: