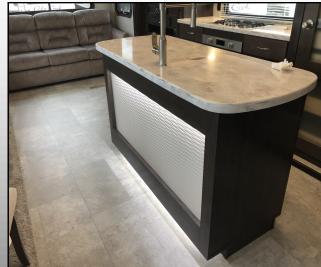

#### New Carefree<sup>™</sup> flooring - Hathaway and Cottage Only

The kitchen remodel is complimented with a redesigned island that includes LED rim lighting