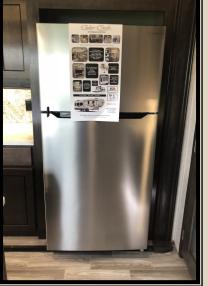

# HATHAWAY AND COTTAGE CHANGES STARTING JULY 10, 2018

(Fifth Wheels Only)

All fifth wheels and travel trailers will now include, standard, an Insignia<sup>™</sup> 18 Cu. Ft. electric refrigerators.

Insignia is a brand exclusive to Best Buy .

Geek Squad<sup>®</sup> services offer an unmatched level of 24/7/365 support. Agents are ready to help our customers online and on the phone at more than 1,100 Best Buy Stores

Standard 18 cu. Ft Refrigerator