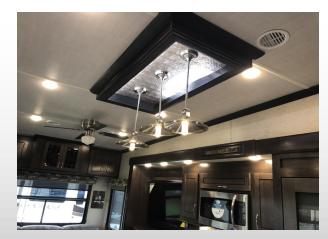

#### Includes:

30" Microwave - Optional Convection

3 Burner gas cooktop Optional Induction Cooktop

Large gas oven with pulse ignitor and interior halogen lighting

Hathaway Edition now has a flat ceiling design New ceiling panels give a softer accent