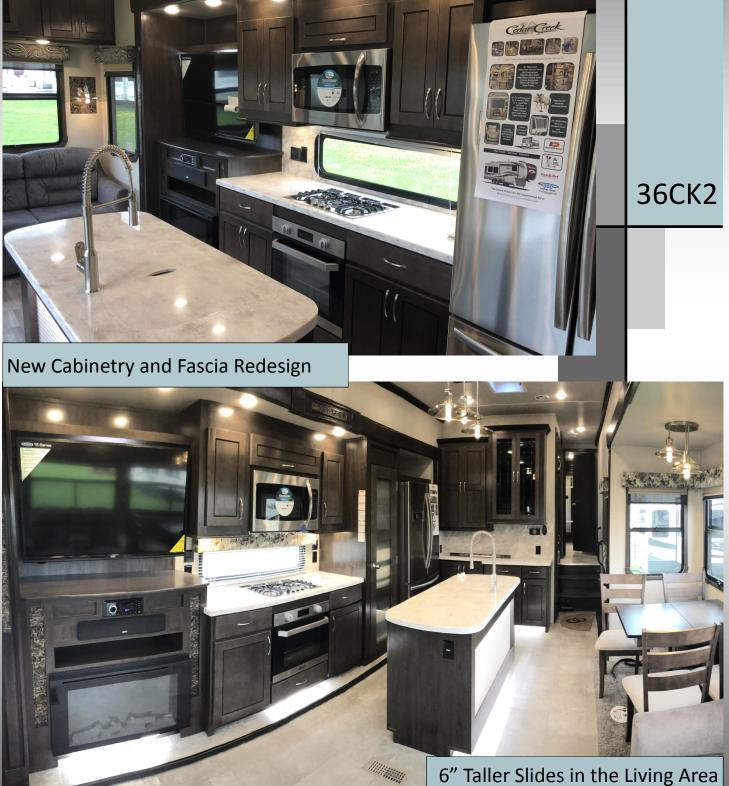

#### New Carefree<sup>™</sup> flooring - Hathaway and Cottage Only

The kitchen remodel is complimented with a redesigned island that includes LED rim lighting

#### Includes:

30" Microwave - Optional Convection

3 Burner gas cooktop Optional Induction Cooktop

Large gas oven with pulse ignitor and interior halogen lighting

Hathaway Edition now has a flat ceiling design New ceiling panels give a softer accent