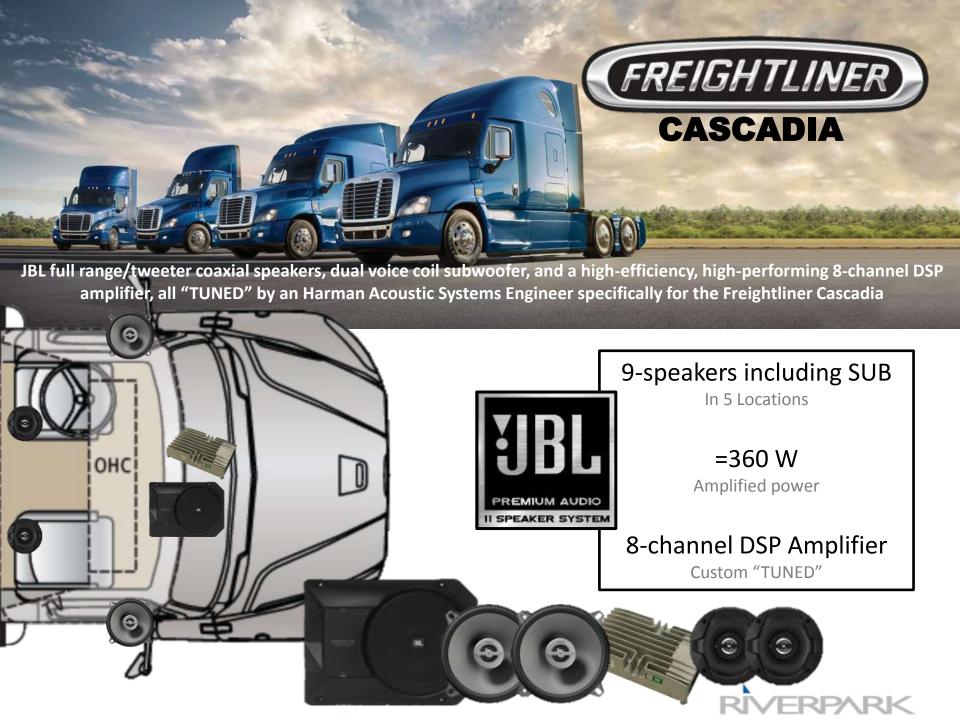

## HARMAN A SAMSUNG COMPANY

## **AUTOMOTIVE BRANDED AUDIO**



With 60+ years of deep expertise in acoustic design, tuning and signal processing, HARMAN is leading the way in elevating the entire in-cabin listening experience.

More than 50 million automobiles on the road today are equipped with HARMAN audio and infotainment systems, making up for 35 percent of the world's cars.

## **AUTOMOTIVE BRANDS**



harman/kardon















HARMAN products are used in the most admired AUTOMOBILES on the planet









OHC

=180 W

Amplified power

4-channel DSP Amplifier

Custom "TUNED"



SPEAKER SYSTEM







## On The Road with Legendary Sound