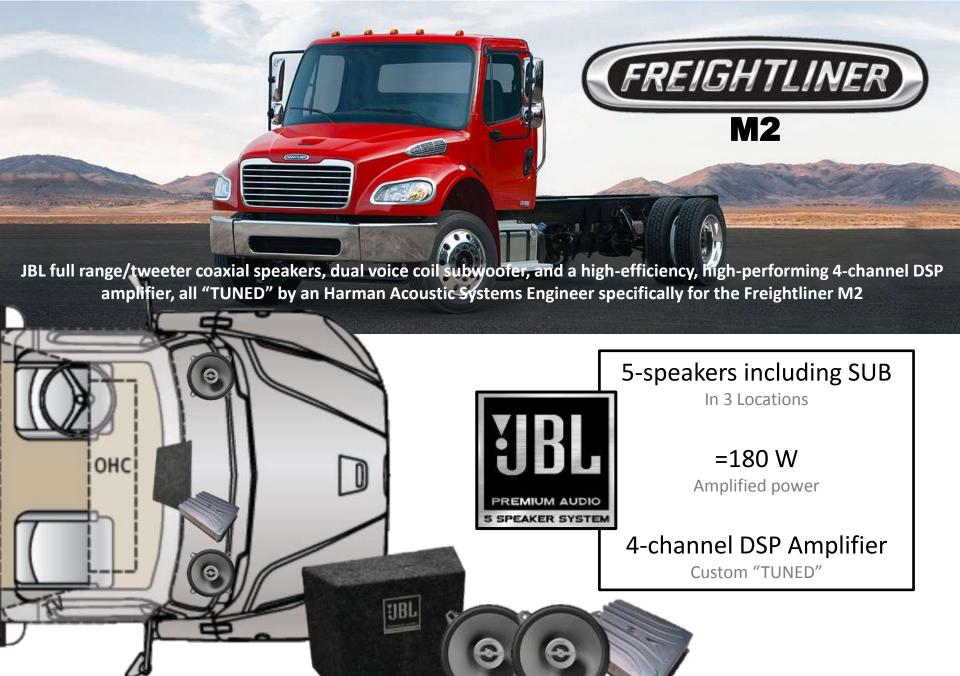

## **AUTOMOTIVE BRANDS**

harman/kardon

HARMAN products are used in the most admired AUTOMOBILES on the planet

OHC

=180 W

Amplified power

4-channel DSP Amplifier

Custom "TUNED"

SPEAKER SYSTEM