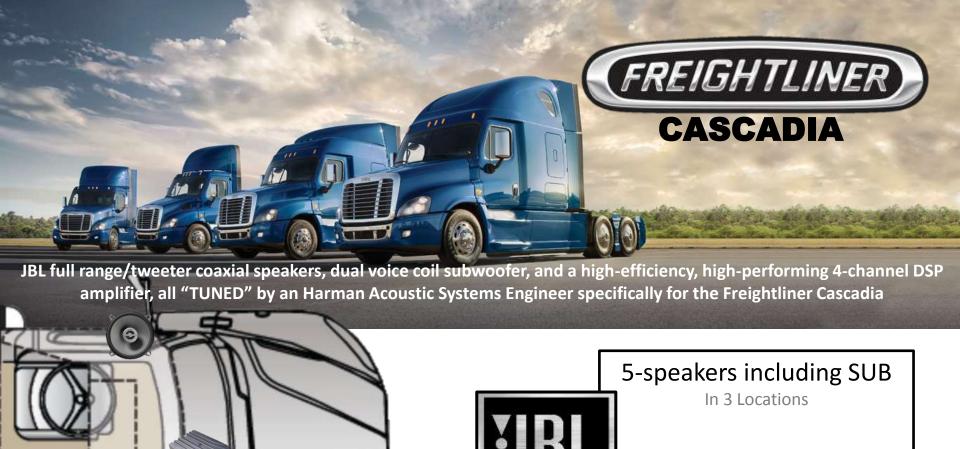

## **AUTOMOTIVE BRANDS**

harman/kardon

HARMAN products are used in the most admired AUTOMOBILES on the planet

OHC

=180 W

Amplified power

4-channel DSP Amplifier

Custom "TUNED"

SPEAKER SYSTEM