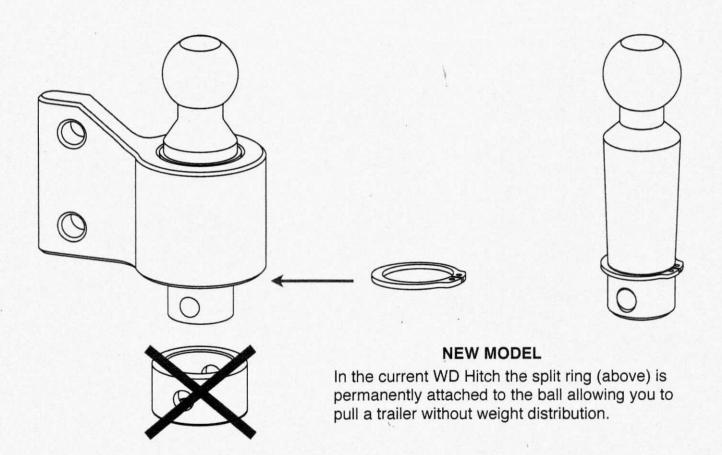

## NEW FEATURE FOR ANDERSEN WEIGHT DISTRIBUTION HITCH

All current shipping Weight Distribution Hitches now features a permanent split ring that replaces the collar they previously shipped with.

The new split ring simply makes it more convenient to the end user who no longer needs to keep track of a collar for when they want to tow without weight distribution.

## PREVIOUS MODEL

In the previous model of the Weight Distribution Hitch the end user would attach this separate collar to allow towing without the weight distribution. The collar is no longer needed.