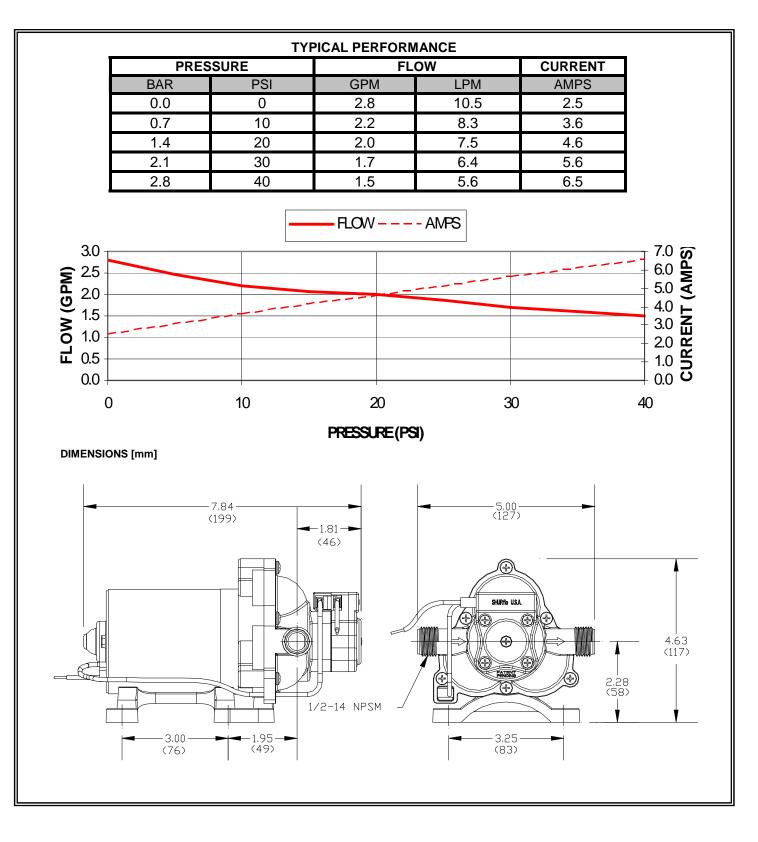

#### PUMP:

| Type:      | 3 Chamber Diaphragm  |
|------------|----------------------|
| Ports:     | 1/2"-14 NPSM-Male.   |
| Liquid:    | 130 ℉ [54 ℃] Max     |
| Dry-Prime: | 9 feet [2.7 M]       |
| Inlet PSI: | 30 PSI [2.1 Bar] Max |
| Run Dry:   | Yes                  |

# ELECTRICAL:

| Motor:      | 12VDC Permanent Magnet, Intermittent Duty            |  |  |
|-------------|------------------------------------------------------|--|--|
| Protection: | Thermal Overload, Automatic Restart                  |  |  |
| Leads:      | 16 AWG, 16" [40 cm] Red +, 13" [33 cm] Black -       |  |  |
| Fuse:       | 10 Amp Recommended                                   |  |  |
| Control:    | Adjustable Switch. Shut-Off 45 PSI [3.1 Bar] ± 5 PSI |  |  |
|             | [0.4Bar] Restart 25 PSI [1.8 Bar] ± 5 PSI [0.4 Bar]  |  |  |