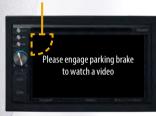

## Displaying a DVD playing from the JENSEN VM9726BTC, onto the main JENSEN television while the RV is moving.

- After inserting a DVD into the VM9726BTC, a black screen will appear that reads, "Please engage parking brake to watch a video" \* Press UPPER LEFT HAND CORNER of screen and a menu will appear
- 3. Press REAR TFT (located at bottom of screen)
- 4. Select **DISC** movie will now play on main JENSEN television