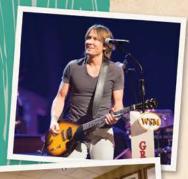

## **GRAND OLE OPRY**

For 90 years, country's best have mesmerized audiences at the Opry, the show that made country music famous. Each Opry show features an array of performances by new stars, superstars and legends of country music as well as great bluegrass, comedy, and more. Opry shows are never rehearsed and never the same show twice, but always an unforgettable evening of uniquely American entertainment.

Shows every Friday (7:00 p.m.) and Saturday (7:00 p.m. & select Saturdays at 9:30 p.m.) Tuesday (7:00 p.m.) March 3 - December 15 Wednesday (7:00 p.m.) June 17 - August 5

Group Rates: \$60.00 (Tier 1) | \$43.20 (Tier 2) | \$37.80 (Tier 3)