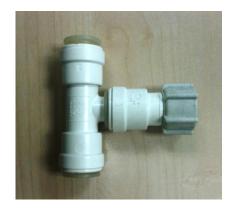

## INSTALLATION, OPERATION AND MAINTENANCE ADDENDUM

Fig. 1

Installation can be accomplished with two  $\chi''$  PEX fittings (Sea Tech or applicable fittings) that allow the installation of the Solenoid Valve on the Hot water line near the Water Heater by cutting the  $\chi''$  PEX tubing and inserting the PEX TEE, then connecting the input of the Solenoid Valve to the Female NPT swivel connector.

The output of the Solenoid valve can then be routed to the fresh water tank (preferred installation), the grey water tank or routed under the vehicle.