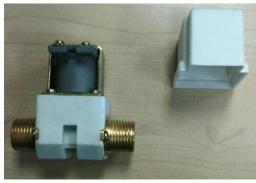

## INSTALLATION, OPERATION AND MAINTENANCE ADDENDUM

Fig. 1

Installation can be accomplished with two  $\chi''$  PEX fittings (Sea Tech or applicable fittings) that allow the installation of the Solenoid Valve on the Hot water line near the Water Heater by cutting the  $\chi''$  PEX tubing and inserting the PEX TEE, then connecting the input of the Solenoid Valve to the Female NPT swivel connector.