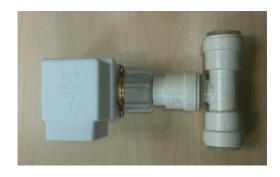

## INSTALLATION, OPERATION AND MAINTENANCE ADDENDUM

Fig. 1

Installation can be accomplished with two  $\chi''$  PEX fittings (Sea Tech or applicable fittings) that allow the installation of the Solenoid Valve on the Hot water line near the Water Heater by cutting the  $\chi''$  PEX tubing and inserting the PEX TEE, then connecting the input of the Solenoid Valve to the Female NPT swivel connector.

The output of the Solenoid valve can then be routed to the fresh water tank (preferred installation), the grey water tank or routed under the vehicle.