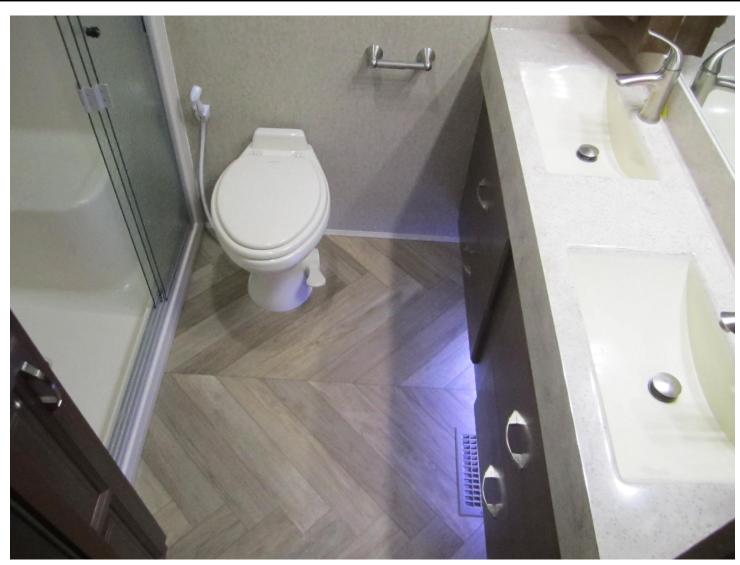

## CHAMPAGNE

It is a celebration here at Cedar Creek as we unveil our new Cedar Creek Champagne. We are introducing this new line with our new 38EL floorplan. This floorplan features a large "his and hers" bathroom, a great kitchen layout with a maximum storage pantry and wine cooler, a luxurious bedroom with a Serta Bellagio King mattress and HUGE closet and our most desired living room set up with La-Z-Boy power theater seating across from a 60" LED Samsung Smart TV and an 80" La-Z-Boy hide a bed sofa in the rear. Can't get much better than that! Our new exterior package features a two toned front cap with a full clear coat and a new graphics package to deliver a full body paint look. We hope you love this as much as we do. Cheers!