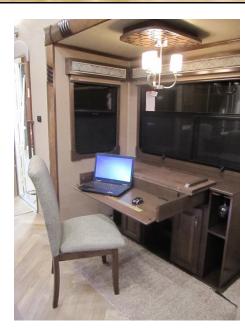

## CHAMPAGNE

It is a celebration here at Cedar Creek as we unveil our new Cedar Creek Champagne. We are introducing this new line with our new 38EL floorplan. This floorplan features a large "his and hers" bathroom, a great kitchen layout with a maximum storage pantry and wine cooler, a luxurious bedroom with a Serta Bellagio King mattress and HUGE closet and our most desired living room set up with La-Z-Boy power theater seating across from a 60" LED Samsung Smart TV and an 80" La-Z-Boy hide a bed sofa in the rear. Can't get much better than that! Our new exterior package features a two toned front cap with a full clear coat and a new graphics package to deliver a full body paint look. We hope you love this as much as we do. Cheers!