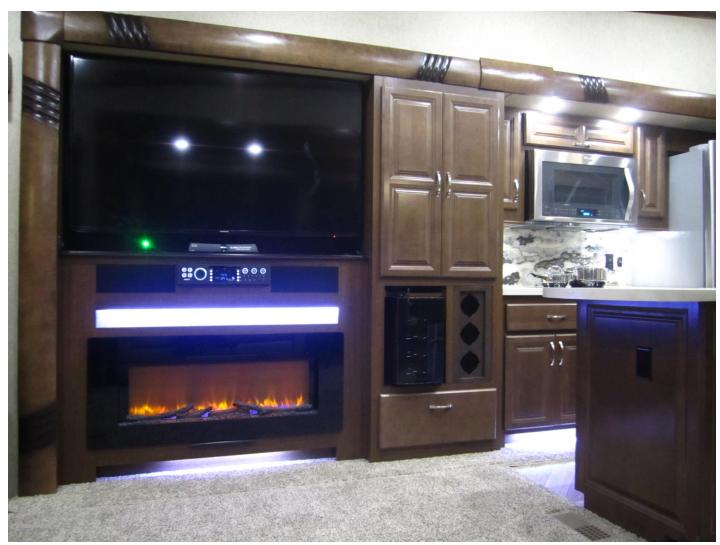

## CHAMPAGNE

It is a celebration here at Cedar Creek as we unveil our new Cedar Creek Champagne. We are introducing this new line with our new 38EL floorplan. This floorplan features a large "his and hers" bathroom, a great kitchen layout with a maximum storage pantry and wine cooler, a luxurious bedroom with a Serta Bellagio King mattress and HUGE closet and our most desired living room set up with La-Z-Boy power theater seating across from a 60" LED Samsung Smart TV and an 80" La-Z-Boy hide a bed sofa in the rear. Can't get much better than that! Our new exterior package features a two toned front cap with a full clear coat and a new graphics package to deliver a full body paint look. We hope you love this as much as we do. Cheers!