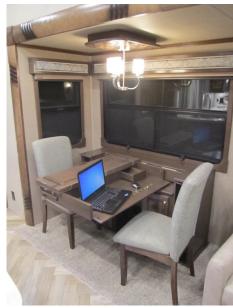

## CHAMPAGNE

It is a celebration here at Cedar Creek as we unveil our new Cedar Creek Champagne. We are introducing this new line with our new 38EL floorplan. This floorplan features a large "his and hers" bathroom, a great kitchen layout with a maximum storage pantry and wine cooler, a luxurious bedroom with a Serta Bellagio King mattress and HUGE closet and our most desired living room set up with La-Z-Boy power theater seating across from a 60" LED Samsung Smart TV and an 80" La-Z-Boy hide a bed sofa in the rear. Can't get much better than that! Our new exterior package features a two toned front cap with a full clear coat and a new graphics package to deliver a full body paint look. We hope you love this as much as we do. Cheers!