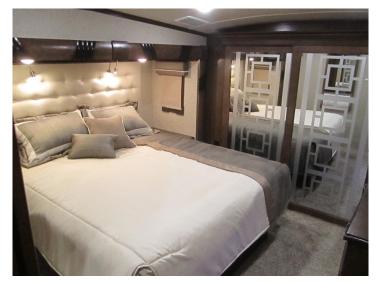

## CHAMPAGNE

It is a celebration here at Cedar Creek as we unveil our new Cedar Creek Champagne. We are introducing this new line with our new 38EL floorplan. This floorplan features a large "his and hers" bathroom, a great kitchen layout with a maximum storage pantry and wine cooler, a luxurious bedroom with a Serta Bellagio King mattress and HUGE closet and our most desired living room set up with La-Z-Boy power theater seating across from a 60" LED Samsung Smart TV and an 80" La-Z-Boy hide a bed sofa in the rear. Can't get much better than that! Our new exterior package features a two toned front cap with a full clear coat and a new graphics package to deliver a full body paint look. We hope you love this as much as we do. Cheers!