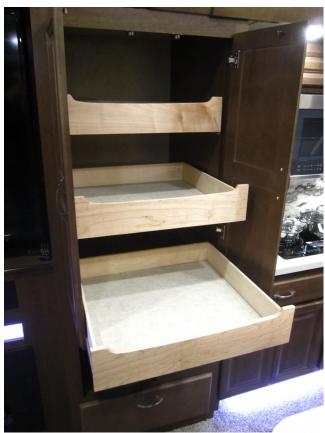

## CHAMPAGNE

It is a celebration here at Cedar Creek as we unveil our new Cedar Creek Champagne. We are introducing this new line with our new 38EL floorplan. This floorplan features a large "his and hers" bathroom, a great kitchen layout with a maximum storage pantry and wine cooler, a luxurious bedroom with a Serta Bellagio King mattress and HUGE closet and our most desired living room set up with La-Z-Boy power theater seating across from a 60" LED Samsung Smart TV and an 80" La-Z-Boy hide a bed sofa in the rear. Can't get much better than that! Our new exterior package features a two toned front cap with a full clear coat and a new graphics package to deliver a full body paint look. We hope you love this as much as we do. Cheers!