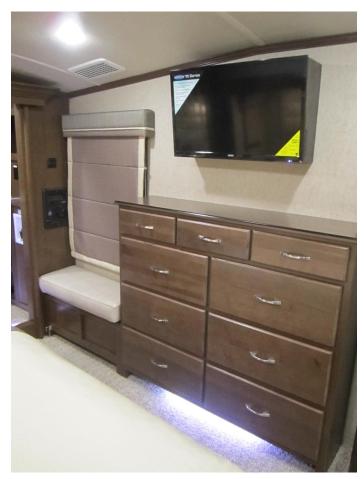

## CHAMPAGNE

It is a celebration here at Cedar Creek as we unveil our new Cedar Creek Champagne. We are introducing this new line with our new 38EL floorplan. This floorplan features a large "his and hers" bathroom, a great kitchen layout with a maximum storage pantry and wine cooler, a luxurious bedroom with a Serta Bellagio King mattress and HUGE closet and our most desired living room set up with La-Z-Boy power theater seating across from a 60" LED Samsung Smart TV and an 80" La-Z-Boy hide a bed sofa in the rear. Can't get much better than that! Our new exterior package features a two toned front cap with a full clear coat and a new graphics package to deliver a full body paint look. We hope you love this as much as we do. Cheers!