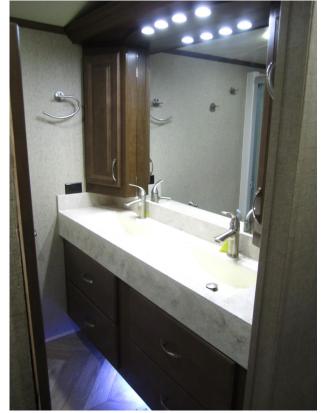

## CHAMPAGNE

It is a celebration here at Cedar Creek as we unveil our new Cedar Creek Champagne. We are introducing this new line with our new 38EL floorplan. This floorplan features a large "his and hers" bathroom, a great kitchen layout with a maximum storage pantry and wine cooler, a luxurious bedroom with a Serta Bellagio King mattress and HUGE closet and our most desired living room set up with La-Z-Boy power theater seating across from a 60" LED Samsung Smart TV and an 80" La-Z-Boy hide a bed sofa in the rear. Can't get much better than that! Our new exterior package features a two toned front cap with a full clear coat and a new graphics package to deliver a full body paint look. We hope you love this as much as we do. Cheers!