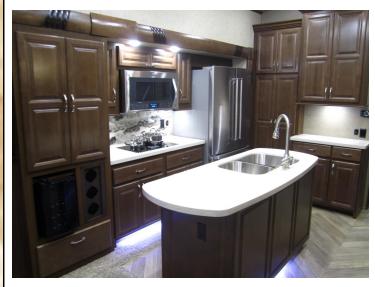

## CHAMPAGNE

It is a celebration here at Cedar Creek as we unveil our new Cedar Creek Champagne. We are introducing this new line with our new 38EL floorplan. This floorplan features a large "his and hers" bathroom, a great kitchen layout with a maximum storage pantry and wine cooler, a luxurious bedroom with a Serta Bellagio King mattress and HUGE closet and our most desired living room set up with La-Z-Boy power theater seating across from a 60" LED Samsung Smart TV and an 80" La-Z-Boy hide a bed sofa in the rear. Can't get much better than that! Our new exterior package features a two toned front cap with a full clear coat and a new graphics package to deliver a full body paint look. We hope you love this as much as we do. Cheers!