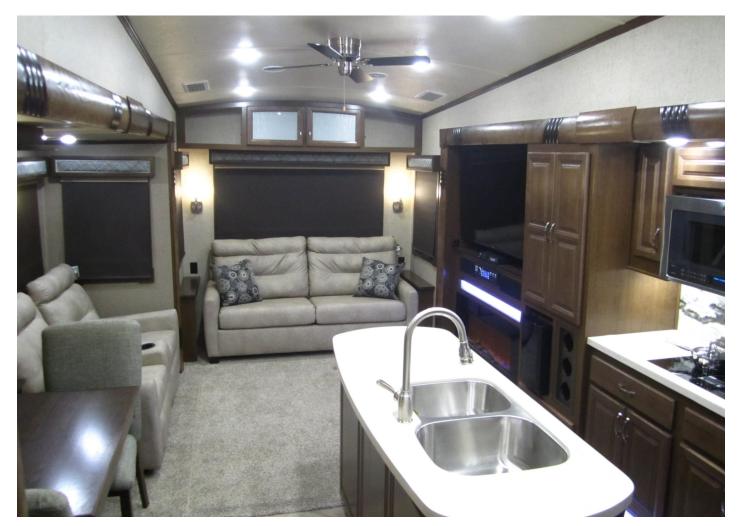

## CHAMPAGNE

It is a celebration here at Cedar Creek as we unveil our new Cedar Creek Champagne. We are introducing this new line with our new 38EL floorplan. This floorplan features a large "his and hers" bathroom, a great kitchen layout with a maximum storage pantry and wine cooler, a luxurious bedroom with a Serta Bellagio King mattress and HUGE closet and our most desired living room set up with La-Z-Boy power theater seating across from a 60" LED Samsung Smart TV and an 80" La-Z-Boy hide a bed sofa in the rear. Can't get much better than that! Our new exterior package features a two toned front cap with a full clear coat and a new graphics package to deliver a full body paint look. We hope you love this as much as we do. Cheers!