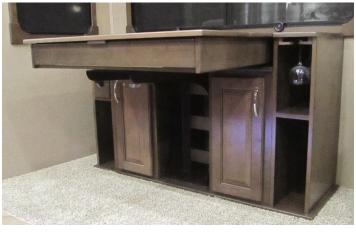

## CHAMPAGNE

It is a celebration here at Cedar Creek as we unveil our new Cedar Creek Champagne. We are introducing this new line with our new 38EL floorplan. This floorplan features a large "his and hers" bathroom, a great kitchen layout with a maximum storage pantry and wine cooler, a luxurious bedroom with a Serta Bellagio King mattress and HUGE closet and our most desired living room set up with La-Z-Boy power theater seating across from a 60" LED Samsung Smart TV and an 80" La-Z-Boy hide a bed sofa in the rear. Can't get much better than that! Our new exterior package features a two toned front cap with a full clear coat and a new graphics package to deliver a full body paint look. We hope you love this as much as we do. Cheers!