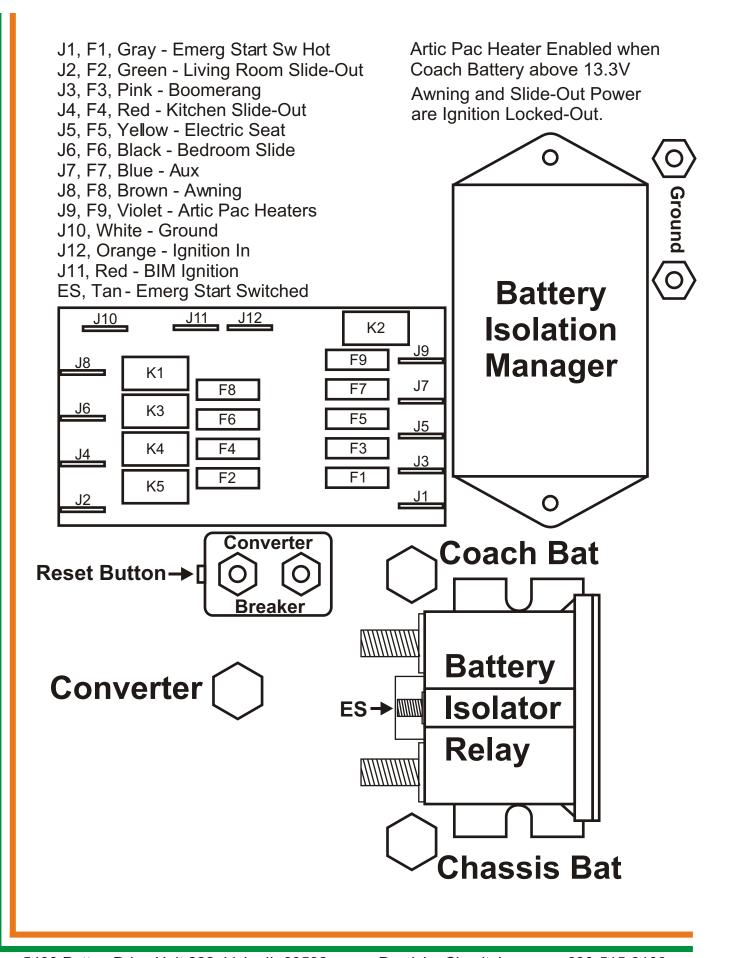

All welded closed one piece Enclosure.
  - b. Sealed Holes for Chassis and Coach Copper Bolts.
  - c. Sealed Holes for Ground Bar
- 2. Resettable Circuit Breakers for the Converter and Inverter Circuits.
- 3. Copper Bus Bars for better current carrying capability and heat reduction.
- 4. Long lasting silk screened artwork (No Stickers)
- 5. Heavy Duty Waterproof Isolator Relay.
- 6. Waterproof, fully potted Battery Isolation Manager module.
- 7. Smarter Battery Isolation Manager; Microprocessor based
  - a. Monitors battery state over longer periods of time.
  - b. Prevents Annoying clicking of Isolator Relay
  - c. Prevents Overcharging of Coach Battery during long drives
  - d. Prevents Overcharging of Chassis Battery
  - e. Runs Cooler using Less Power (100°F cooler than competition)