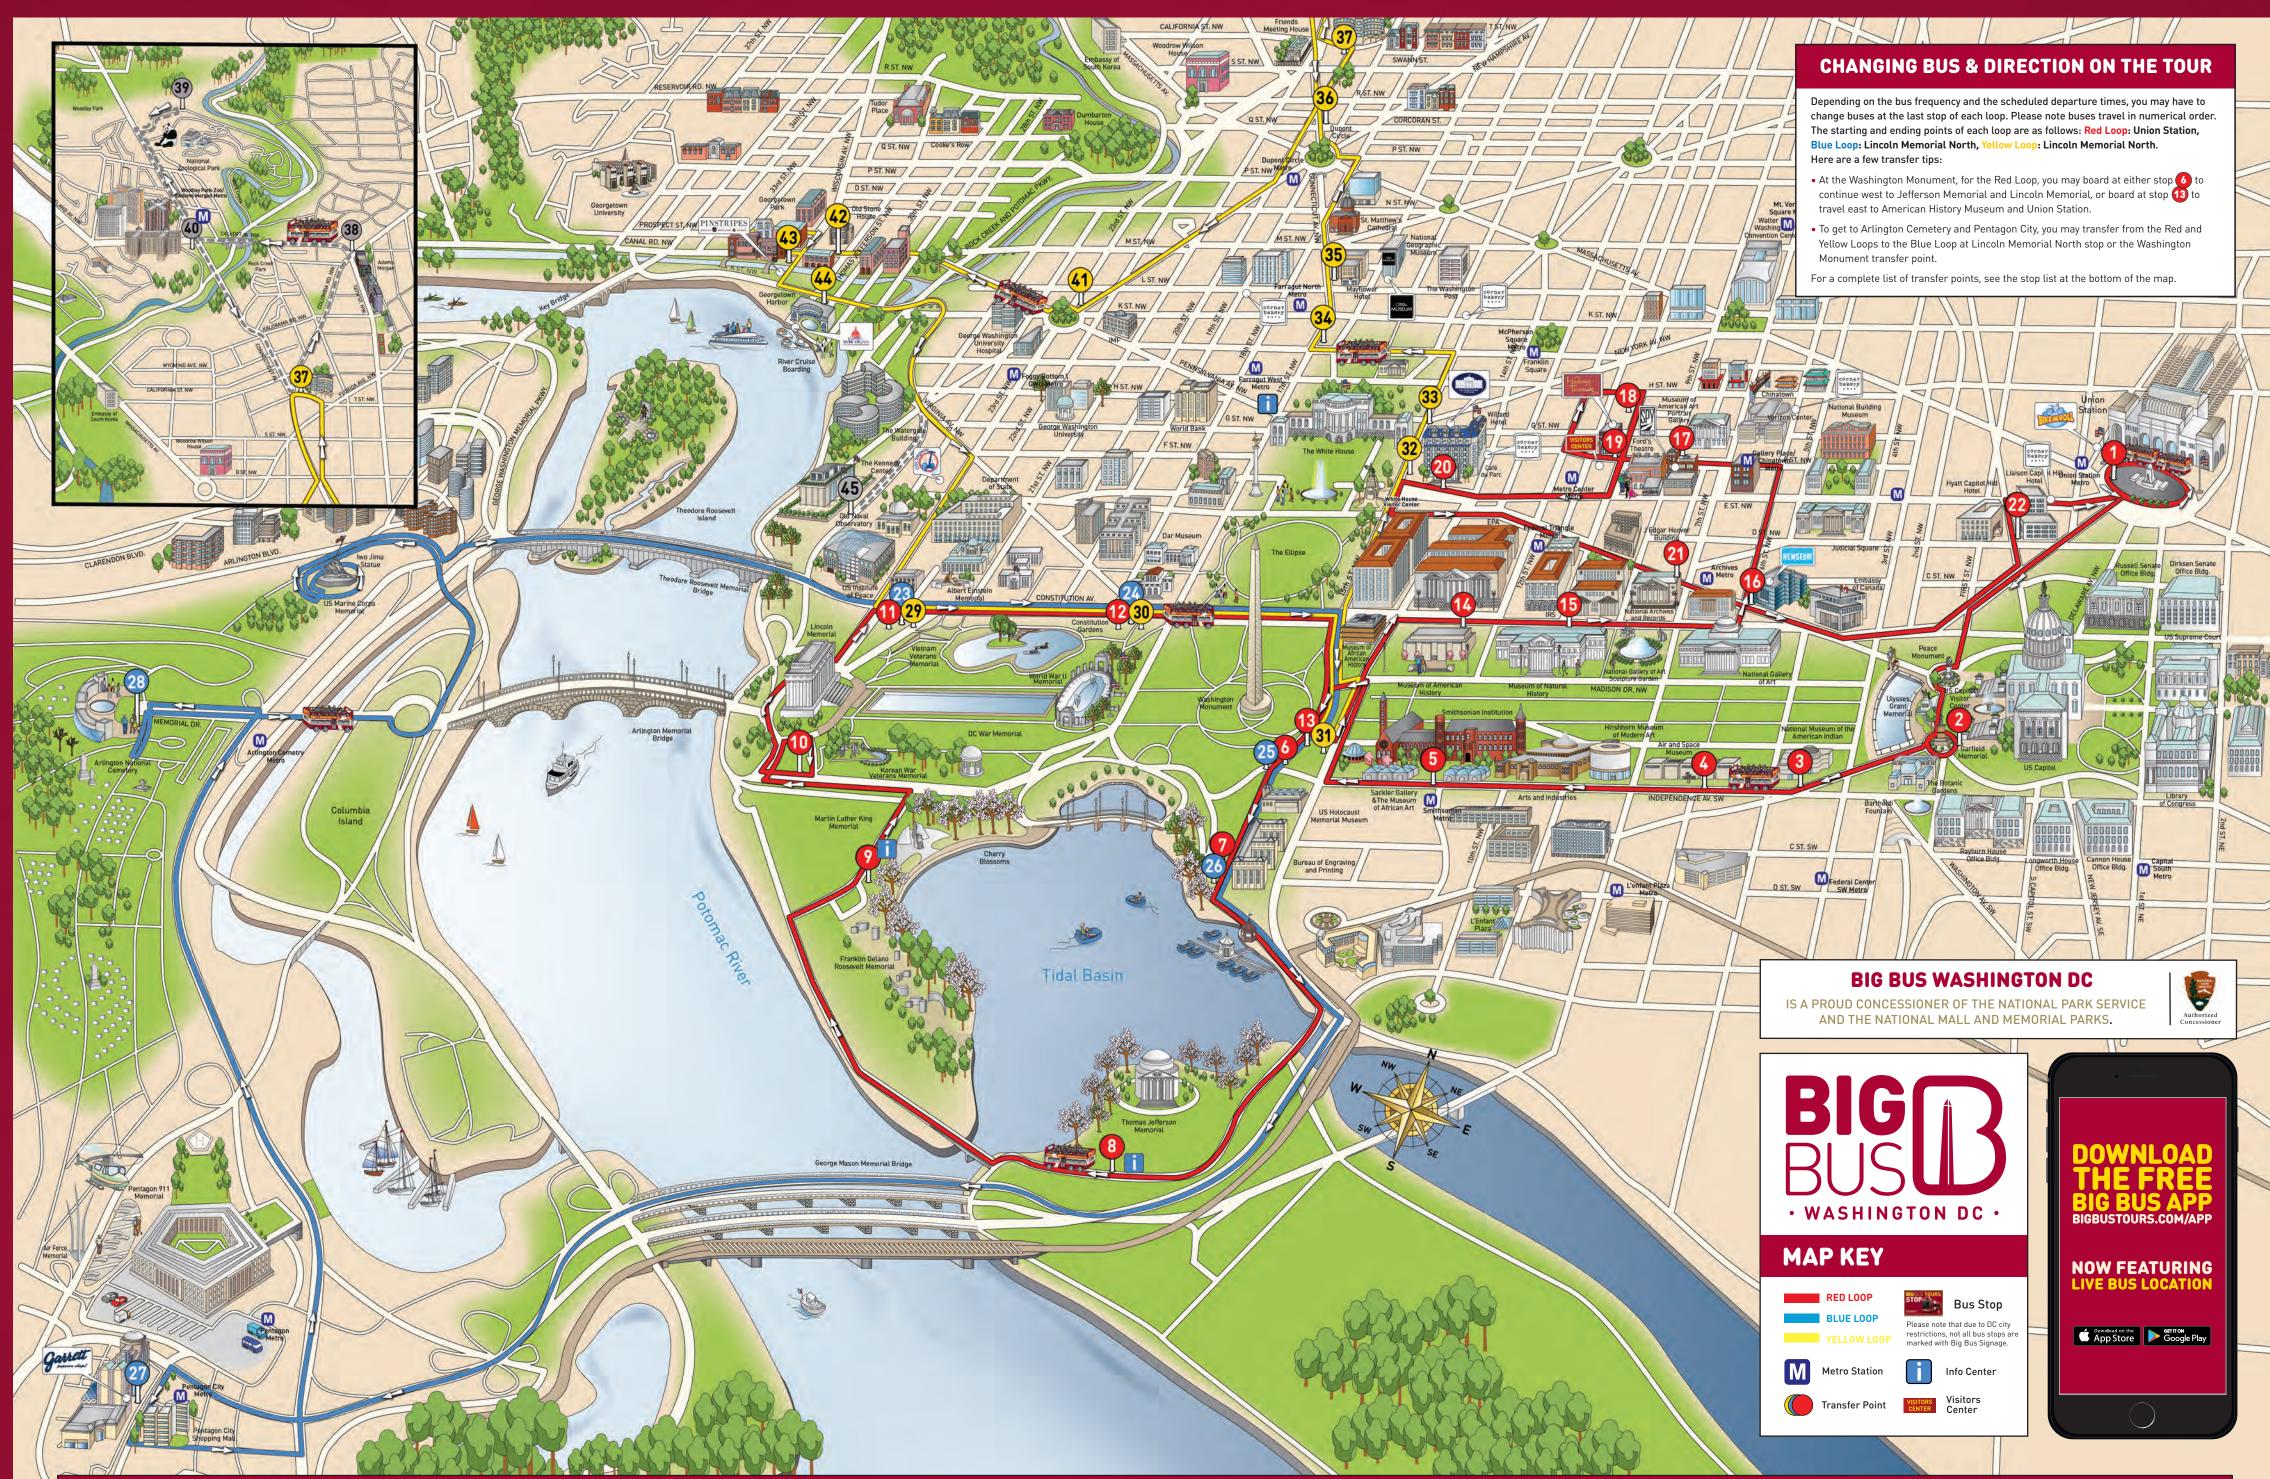

## HOP-ON, HOP-OFF AT ANY OF THESE STOPS - PLEASE CHECK YOUR TOUR TICKETS FOR THE LAST DEPARTURE TIMES.

|   | RED LOOP                                                                                    |       |     |                                                                                                                      |       |      |                                                                                                                    |       |
|---|---------------------------------------------------------------------------------------------|-------|-----|----------------------------------------------------------------------------------------------------------------------|-------|------|--------------------------------------------------------------------------------------------------------------------|-------|
|   | Union Station<br>50 Massachusetts Ave. NE                                                   | 09:00 | 7   | Bureau of Engraving & Holocaust Museum<br>On Raoul Wallenberg Pl., off of Maine<br>Ave. across from Holocaust Museum | 09:28 | (13) | Washington Monument East & African<br>American History & Culture Museum<br>On Jefferson Dr. SW. corner of 14th St. | 09:31 |
| 2 | US Capitol & Botanical Garden<br>1st Street (by Garfield Monument)                          | 09:07 | 8   | Jefferson Memorial<br>On East Basin Dr. SW behind the                                                                | 09:30 | 14   | American History Museum<br>Constitution Ave. NW. off 14th St.                                                      | 09:05 |
| 6 | American Indian Museum<br>Independence Ave. & Maryland Ave. SW                              | 09:11 | 9   | Jefferson Memorial<br>FDR & MLK Memorial<br>121 West Basin Drive SW                                                  | 09:34 | 15   | Natural History Museum<br>Constitution Ave. & 11th St.                                                             | 09:07 |
| 4 | Air & Space Museum<br>Independence Ave. & 6th street SW                                     | 09:14 |     | Lincoln Memorial South<br>& Korean War Memorial                                                                      | 09:40 | 16   | <b>Newseum</b><br>On 6th St. NW, corner of<br>Pennsylvania Ave. NW                                                 | 09:17 |
|   |                                                                                             | 09:19 |     | On Daniel French Dr. SW<br>Lincoln Memorial North<br>& Vietnam War Memorial                                          | 09:46 | 17   | Portrait Gallery & Spy Museum<br>On F St. NW, corner of 9th St.<br>across from Spy Museum                          | 09:20 |
|   | Washington Monument West<br>On Raoul Wallenburg PL,<br>Between Jefferson & Independence Ave | 09:25 | (12 | Constitution Ave. & 22nd Street<br>WWII Memorial<br>Constitution Ave. &18th St.                                      | 09:49 | 18   | City Center<br>On 10th St. NW between H St.<br>and G Place next to Grand Hyatt                                     | 09:23 |

| 19 | Ford's Theatre & Madame Tussauds<br>10th St. NW, corner of F St.<br>NW outside Madame Tussauds  | 09:01 |
|----|-------------------------------------------------------------------------------------------------|-------|
| 20 | White House<br>On Pennsylvania Ave. NW, corner<br>of 15th St. NW, outside Willard Hotel         | 09:09 |
| 21 | National Archives &<br>National Art Gallery<br>On Pennsylvania Ave. NW,<br>corner of 7th St. NW | 09:17 |
| 22 | <b>Liason &amp; Hyatt Hotels</b><br>On New Jersey Ave.                                          | 09:25 |
|    |                                                                                                 |       |

|     | BLUE LOOP                                                                                                            |                |
|-----|----------------------------------------------------------------------------------------------------------------------|----------------|
| (23 | Lincoln Memorial North, Vietnam War<br>Memorial, & Korean War Memorial<br>On Constitution Ave., corner of 22nd St.   | 09:00          |
| 24  | WWII Memorial<br>Constitution Ave. & 18th St. NW                                                                     | 09:03          |
| 25  | Washington Monument West<br>On Raoul Wallenburg Pl., Between<br>Jefferson & Independence Ave.                        | <b> </b> 09:10 |
| 26  | Bureau of Engraving & Holocaust Museum<br>On Raoul Wallenberg Pl., off of Maine Ave.<br>across from Holocaust Museum | 09:13          |
| 27  | Pentagon City Mall<br>1100 South Hayes St. outside Arlington<br>Fashion Centre                                       | 09:27          |
| 28  | Arlington National Cemetery<br>Arlington Cemetery, bus parking                                                       | 09:37          |

|      | YELLOW LOOP                                                                                                    |       |    |                                                                                                                                             |
|------|----------------------------------------------------------------------------------------------------------------|-------|----|---------------------------------------------------------------------------------------------------------------------------------------------|
| (29) | Lincoln Memorial North &<br>Vietnam War Memorial                                                               | 09:00 | 35 | Mayflower Hotel<br>Connecticut Ave. in front of N                                                                                           |
| (30  | Constitution Ave. & 22nd St.<br>WWII Memorial<br>Constitution Ave. &18th St.                                   | 09:03 | 36 | DuPont Circle<br>Connecticut Ave., corner of (<br>Washington Hilton Front (                                                                 |
| (31) | Washington Monument East & African<br>American History & Culture Museum<br>Jefferson Dr SW, corner of 14th St. | 09:10 | 37 | Washington Hilton Front<br>between Florida Ave. & Coni<br>Adams Morgan Adams Mi<br>northeast corner of Columb<br>STOP CLOSED FOR THE SEASON |
| 32   | TJUT JU UT FEITISYLVATIA AVE., TEXT TO W HOLEL                                                                 | 09:16 | 39 | National Zoo.Inside Nation<br>Panda Pavilion Bus Parking                                                                                    |
| 33   | White House & US Treasury<br>15th St. between F & G St. outside<br>Old Ebbitt Grill                            | 09:18 |    | STOP CLOSED FOR THE SEASON<br>Woodley Park<br>Calvert St. between Connect                                                                   |
| 34   | White House North<br>On I St. at the corner of 17th St. and I St.                                              | 09:26 | 40 | & 24th St. NW<br>STOP CLOSED FOR THE SEASON                                                                                                 |

Please Look After Your Ticket - If You Lose It, You Lose Your Ride. All Routes are subject to change or cancellation due to events beyond our control.

| _  |                                                                                                      |       |
|----|------------------------------------------------------------------------------------------------------|-------|
| 35 | Mayflower Hotel<br>Connecticut Ave. in front of Mayflower Hotel                                      | 09:29 |
| 36 | <b>DuPont Circle</b><br>Connecticut Ave., corner of Q St.                                            | 09:35 |
| 37 | Washington Hilton Front of hotel, T St. between Florida Ave. & Connecticut Ave.                      | 09:00 |
| 38 | Adams Morgan Adams Mill Rd. NW at the northeast corner of Columbia Rd.<br>STOP CLOSED FOR THE SEASON | 09:04 |
| 39 | National Zoo.Inside National Zoo at the<br>Panda Pavilion Bus Parking<br>STOP CLOSED FOR THE SEASON  | 09:17 |
| 40 | Woodley Park<br>Calvert St. between Connecticut Ave.<br>& 24th St. NW                                | 09:22 |

| 1  | Washington Circle<br>Between New Hampshire Ave & 23rd St. NW                                 | I | 09:00 |
|----|----------------------------------------------------------------------------------------------|---|-------|
| 2  | Old Stone House & M Street Shops<br>3051 M St. NW In front of Old Stone House<br>on M St. NW | I | 09:06 |
| 3  | Georgetown Canal & Shops<br>Wisconsin Ave. NW off M St. NW outside<br>Pinstripes Restaurant  |   | 09:12 |
| 4  | Georgetown Harbor<br>K St. NW, Corner of 31st St.                                            | I | 09:15 |
| .5 | Kennedy Center<br>Front of the JFK Center for Performing Arts<br>on New Hampshire Ave.       | I | 09:25 |