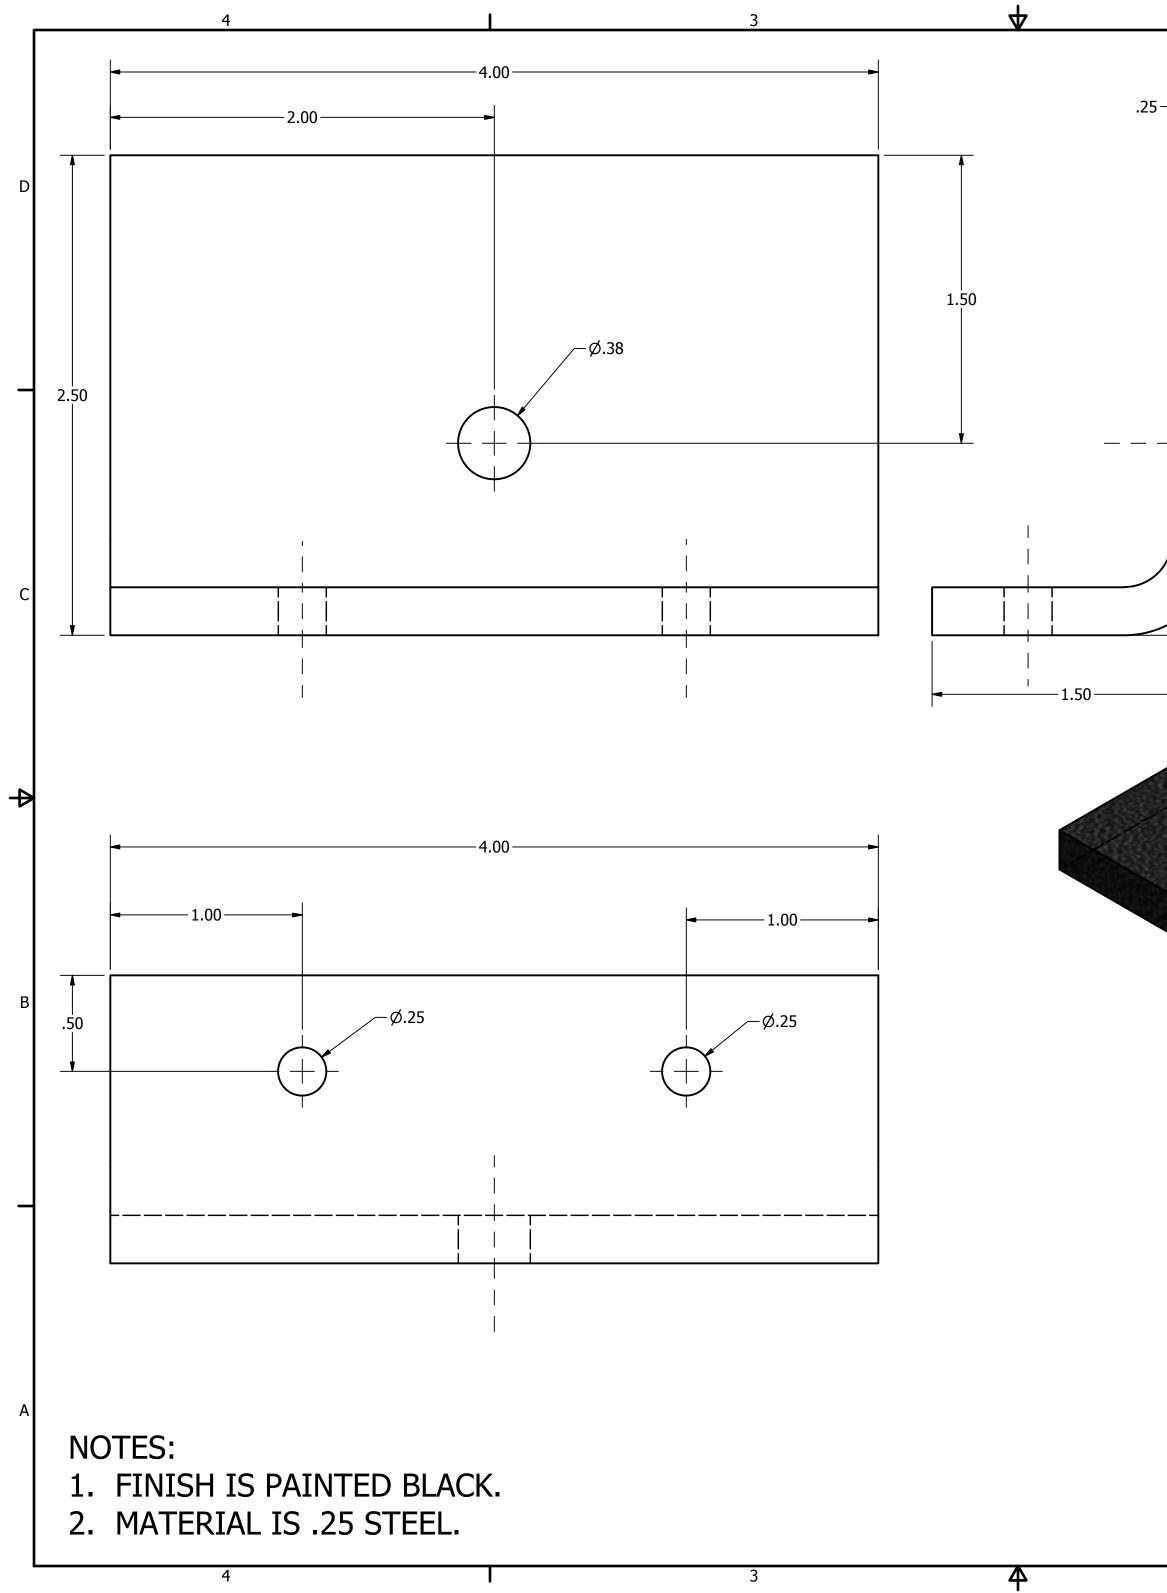

| 2                                                                                                                                                                                                                                      |                                                                                       |                                      |             | 1                            |      |      | -      |
|----------------------------------------------------------------------------------------------------------------------------------------------------------------------------------------------------------------------------------------|---------------------------------------------------------------------------------------|--------------------------------------|-------------|------------------------------|------|------|--------|
|                                                                                                                                                                                                                                        |                                                                                       |                                      |             |                              |      |      | D      |
| 2.50                                                                                                                                                                                                                                   |                                                                                       |                                      |             |                              |      |      |        |
|                                                                                                                                                                                                                                        |                                                                                       |                                      |             |                              |      |      | c<br>t |
|                                                                                                                                                                                                                                        |                                                                                       |                                      |             |                              |      |      | В      |
|                                                                                                                                                                                                                                        |                                                                                       |                                      |             |                              |      |      |        |
| -                                                                                                                                                                                                                                      |                                                                                       |                                      |             |                              |      |      |        |
| REV<br>DRAWN                                                                                                                                                                                                                           | DESCRI                                                                                | PTION                                |             | DATE                         |      | ECN# |        |
| jsandrews<br>MODELS                                                                                                                                                                                                                    | 3/17/2016<br>TOLERANCE                                                                |                                      | DYNAN       |                              |      |      |        |
| ALL PRODUCT                                                                                                                                                                                                                            | DEC:± 0.01"<br>FRAC:± 1/16"<br>DEGREE:± 1 <sup>.</sup><br>DIMENSIONS                  | DESCRIPTION                          | P,SEAT BELT |                              |      |      | A      |
| DYNAMAX CORPORATION CLAIMS COPYRIG<br>RIGHTS TO THIS DOCUMENTATION AND TH<br>CONTAINED HEREIN. IT IS CONFIDENTIAL.<br>REPRODUCED OR GIVEN TO ANY UNAUTHOU<br>CAN ANYTHING BE MANUFACTURED WITH I<br>WITHOUT WRITTEN CONSENT FROM DYNAM | (INCHES)<br>HT AND PROPRIETARY<br>E INFORMATION<br>AND MAY NOT BE<br>RIZED AGENT. NOR | SIZE SCAL<br>C NTS<br>SUPPLIER DWG/F | D050505     | 5 <b>93-1</b><br>  SHEET 1 0 | OF 1 | REV  |        |