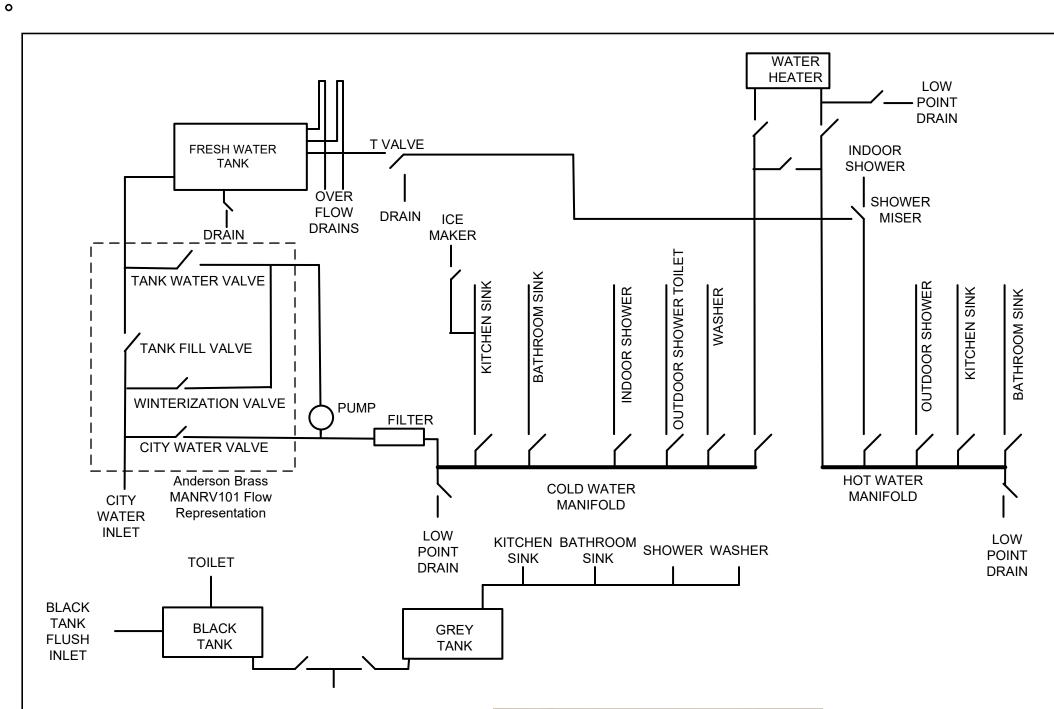

## Anderson Brass MANRV101

1. When in Tank Water position, Tank Water is tied to pump and all other valves closed.

2. When in City Water position, City Water Inlet is tied to filter and all other valves are closed.

3. When in Tank Fill position, City Water Inlet is tied to water tank and all other valves are closed.

4. When in Winterization mode, City Water Inlet is tied to pump and all other positions are close. The pump will draw in the antifreeze.