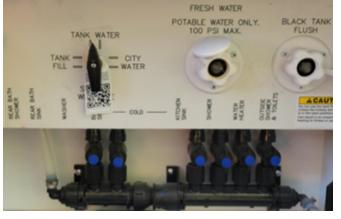

## Anderson Brass MANRV101

1. When in Tank Water position, Tank Water is tied to pump and all other valves closed.

2. When in City Water position, City Water Inlet is tied to filter and all other valves are closed.

3. When in Tank Fill position, City Water Inlet is tied to water tank and all other valves are closed.

4. When in Winterization mode, City Water Inlet is tied to pump and all other positions are close. The pump will draw in the antifreeze.