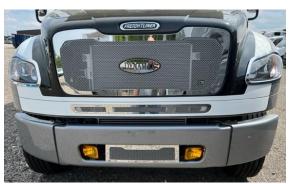

### **MODIFICATION TO STANDARD PAINT SCHEME**

REMOVE WHITE STRIPING FROM FRONT BUMPER