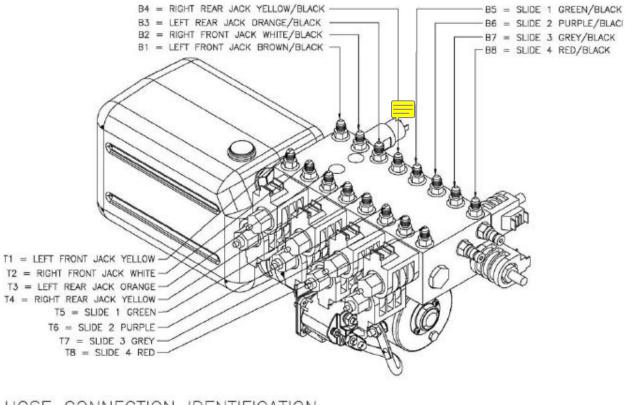

## **Valve Identification/Hose Connections**

| Valve #- Function              | Hose Label<br>Color- Extend | Hose Label<br>Color- Retract | Cartridge Valve<br>Wire Color |
|--------------------------------|-----------------------------|------------------------------|-------------------------------|
| V1= Left Front Leveling Jack   | Brown                       | Brown w/ stripes             | Brown                         |
| V2= Right Front Leveling Jack  | White                       | White w/ stripes             | White                         |
| V3= Left Rear Leveling Jack    | Orange                      | Orange w/ stripes            | Orange                        |
| V4= Right Rear Leveling Jack   | Yellow                      | Yellow w/ stripes            | Yellow                        |
| V5= Slide-Out #1 (if equipped) | Green                       | Green w/ stripes             | Green                         |
| V6= Slide-Out #2 (if equipped) | Purple                      | Purple w/ stripes            | Purple                        |
| V7= Slide-Out #3 (if equipped) | Grey                        | Grey w/ stripes              | Grey                          |
| V8= Slide-Out #4 (if equipped) | Red                         | Red w/ stripes               | Red                           |

 $\frac{\text{HOSE CONNECTION IDENTIFICATION}}{T = EXTEND}$ B = RETRACT